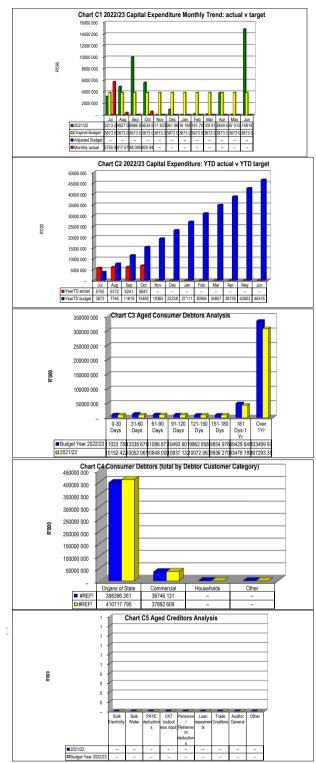

|                 |                    |                 |                |                       |  |
|-------------------|----------------------|----------|----------------|-----------------|--------------------|-----------------|----------------|-----------------------|--|
|                   | Bulk Electricity Bul | lk Water | PAYE deduction | VAT (output les | Pensions / Retir L | oan repaymen! T | rade Creditors | Auditor General Other |  |
| 2021/22           | -                    | -        | -              | -               | -                  | -               | -              | -                     |  |
| Budget Year 2022/ | -                    | -        | -              | -               | -                  | -               | -              | -                     |  |